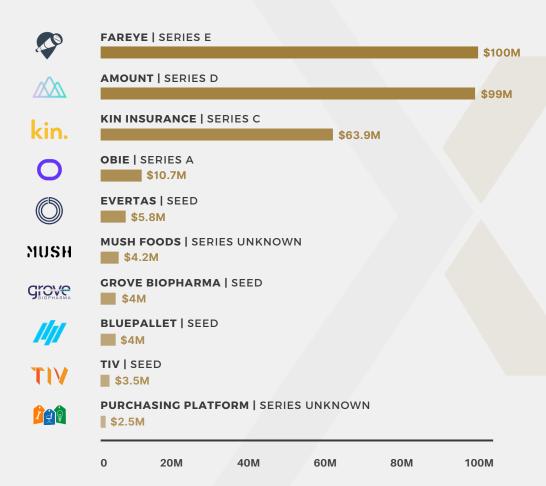

COPADO

\$140M | SERIES C SEPTEMBER 2021

LOGICGATE

\$133M | SERIES C JULY 2021

FAREYE

\$100M | SERIES E MAY 2021

HALO INVESTING

\$100M | SERIES C OCTOBER 2021