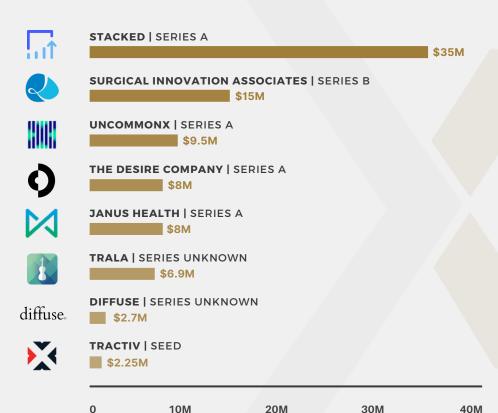

**LEAP | SERIES A** 

\$11M

**BETSPERTS** | SERIES A

**CIRCLEIT | SERIES A** 

**HAAS ALERT | SEED** 

**BLUEPALLET | SERIES UNKNOWN** 

\$5M

\$5M

**CLINIFY HEALTH | SEED** 

\$3.1M

**ANTHILL AI** | SEED

\$3M

**CALL CENTER STUDIO | SERIES UNKNOWN** 

\$3M

ML TECH | SEED \$1.75M

FRANSHARES | PRE-SEED

\$1.42M

SUPER.TECH | PRE-SEED \$500k

**NUCURRENT | SERIES UNKNOWN** 

20M

\$375k

40M

60M

80M