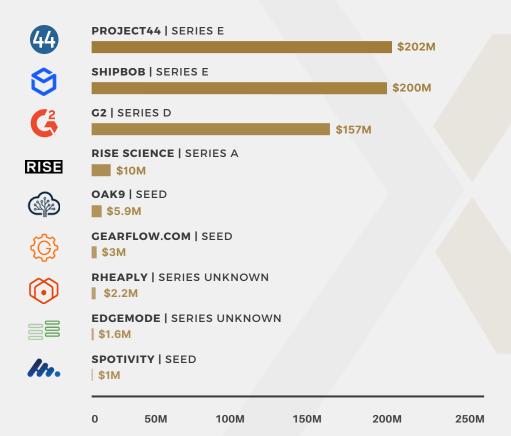

#### 2021 TOP DEALS

**NATURE'S FYND** 

Fynd

\$350M | SERIES C JULY 2021

**ACTIVECAMPAIGN** 

**\$240M | SERIES C APRIL 2021** 

PROJECT44

**\$202M | SERIES E JUNE 2021** 

SHIPBOB

**\$200M** | SERIES E JUNE 2021

CLEARCOVER

\$200M | SERIES D APRIL 2021

G 2

**\$157M** | SERIES D JUNE 2021

M1 FINANCE

**\$150M** | SERIES E JULY 2021