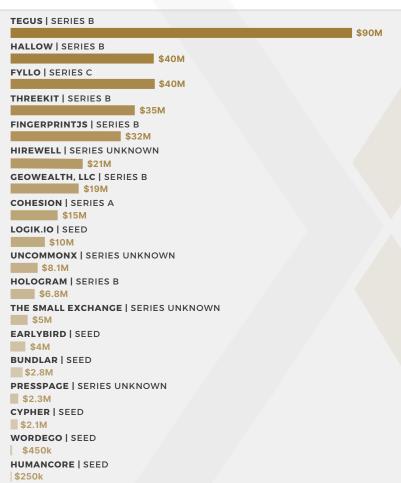

TOTAL MONTHLY INVESTMENT

\$207 MILLION

**HOLOGRAM** | SERIES B

\$65M

**KLOVER** | SERIES A

\$60M

HIGH DEFINITION VEHICLE INSURANCE | SERIES B

\$32.5M

**LEAP | SERIES A** 

\$11M

**BETSPERTS** | SERIES A

**CIRCLEIT | SERIES A** 

**HAAS ALERT | SEED** 

**BLUEPALLET | SERIES UNKNOWN** 

\$5M

\$5M