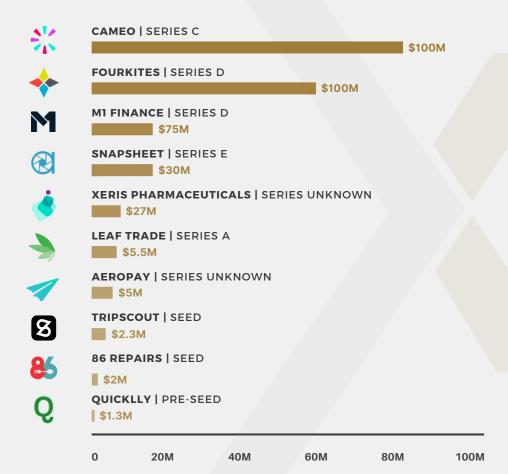

CHICAGO STARTUP FUNDING Seed and Venture Capital Deals HIRE

TOTAL MONTHLY INVESTMENT \$50 MILLION



**OCIENT | SERIES B** 

\$40M



**DINA CARE | SERIES A** 



\$7M



LITERA MICROSYSTEMS | SERIES UNKNOWN





**BROADLEAF SOFTWARE | SEED** 

**\$500k** 



FEEBELLY | PRE-SEED

\$200k

0 10M 20M 30M 40M

TOTAL MONTHLY INVESTMENT

\$98 MILLION



# TOTAL MONTHLY INVESTMENT \$350 MILLION



TOTAL MONTHLY INVESTMENT **\$844 MILLION** 



# TOTAL MONTHLY INVESTMENT \$300 MILLION





# TOTAL MONTHLY INVESTMENT \$582 MILLION





14

TOTAL MONTHLY INVESTMENT \$684 MILLION



NATURE'S FYND | SERIES C

\$350M



M1 FINANCE | SERIES E

\$150M



LOGICGATE | SERIES C





veo

PARO | SERIES B



\$25M



**VEO | SERIES A** 



INTUITAP MEDICAL, INC | SERIES A





86 REPAIRS | SEED









웃

**INSTANT CONNECT | SEED** 

























\$250k

50M

100M

150M

200M

250M

300M

350M

TOTAL MONTHLY INVESTMENT

\$207 MILLION

**HOLOGRAM** | SERIES B

\$65M



**KLOVER** | SERIES A

\$60M



HIGH DEFINITION VEHICLE INSURANCE | SERIES B

\$32.5M



**LEAP | SERIES A** 



\$11M



**BETSPERTS** | SERIES A







**CIRCLEIT | SERIES A** 





**HAAS ALERT | SEED** 





**BLU