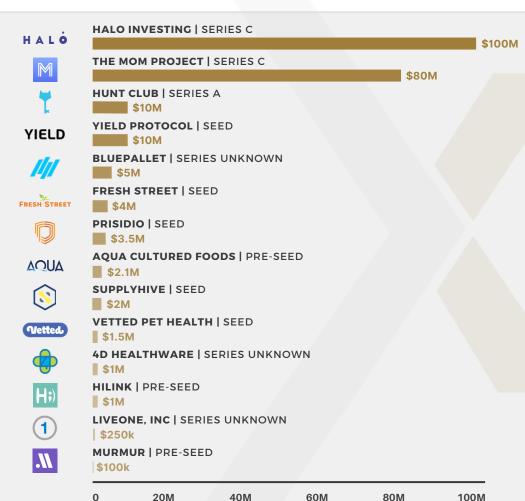

COPADO

\$140M | SERIES C SEPTEMBER 2021

LOGICGATE

\$133M | SERIES C JULY 2021

FAREYE

\$100M | SERIES E MAY 2021

HALO INVESTING

\$100M | SERIES C OCTOBER 2021