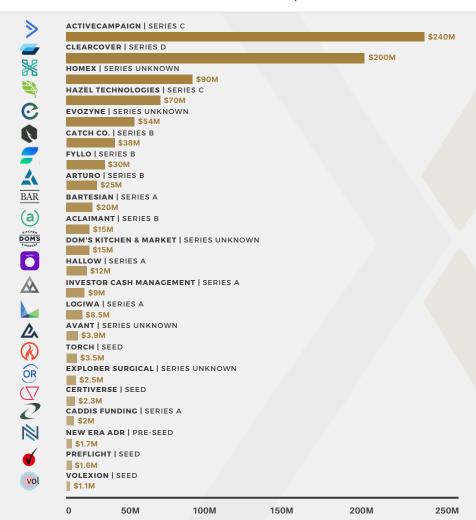

#### 2021 TOP DEALS

**NATURE'S FYND** 

Fynd

\$350M | SERIES C JULY 2021

**ACTIVECAMPAIGN** 

**\$240M | SERIES C APRIL 2021** 

PROJECT44

**\$202M | SERIES E JUNE 2021** 

SHIPBOB

**\$200M** | SERIES E JUNE 2021

CLEARCOVER

\$200M | SERIES D APRIL 2021

G 2

**\$157M** | SERIES D JUNE 2021

M1 FINANCE

**\$150M** | SERIES E JULY 2021