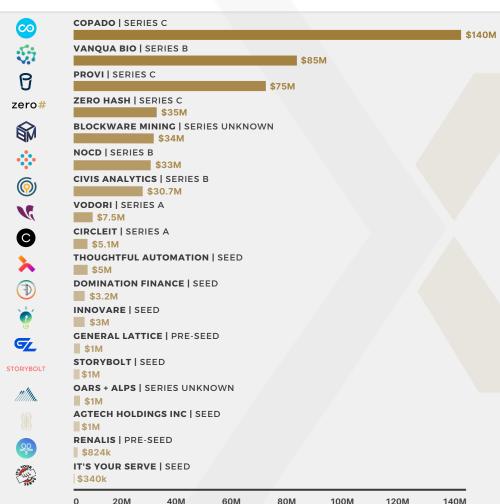

COPADO

\$140M | SERIES C SEPTEMBER 2021

LOGICGATE

\$133M | SERIES C JULY 2021

FAREYE

\$100M | SERIES E MAY 2021

HALO INVESTING

\$100M | SERIES C OCTOBER 2021