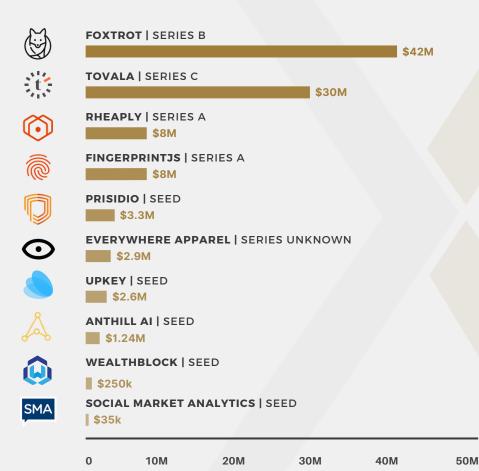

CHICAGO STARTUP FUNDING Seed and Venture Capital Deals HIRE

TOTAL MONTHLY INVESTMENT \$50 MILLION

**OCIENT | SERIES B** 

\$40M

**DINA CARE | SERIES A** 

\$7M

LITERA MICROSYSTEMS | SERIES UNKNOWN

**BROADLEAF SOFTWARE | SEED** 

**\$500k** 

FEEBELLY | PRE-SEED

\$200k

0 10M 20M 30M 40M

TOTAL MONTHLY INVESTMENT

\$98 MILLION